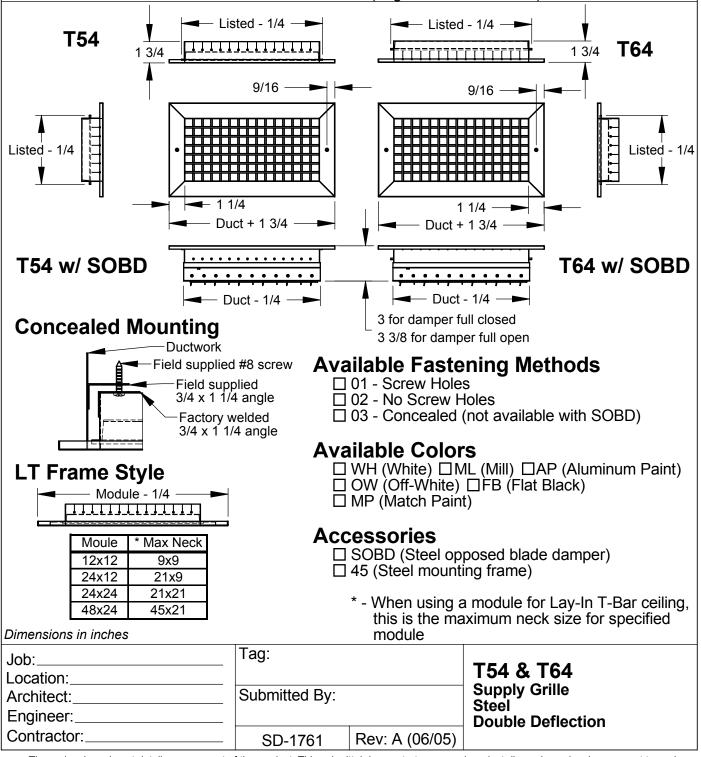

## **Tuttle & Bailey**®

## Submittal Drawing

- Double deflection with individually adjustable blades on 3/4" centers
- Model T54 has horizontal front blades / Model T64 has vertical front blades
- Steel construction
- Standard grille finish is white (WH)
- Damper option is mill finish only
- Available sizes are 6x4 to 48x48 in 1" increments (larger sizes in sections)

These drawings do not detail every aspect of the product. This submittal demonstrates general product dimensions; drawings are not to scale. Tuttle & Bailey reserves the right to make changes without notice. Copyright © 2005 Tuttle & Bailey www.tuttleandbailey.com