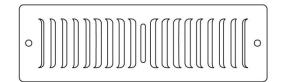

# **Residential Submittal Sheet**

TS Series Toe Space Grille

Model: TS

**Description:** Toe Space Grille

#### **Standard Features:**

- Heavy gauge cold-rolled steel
- Louvers designed with rolled rib for maximum strength and rigidity
- Unique fan-shaped air pattern lends to both heating and air conditioning applications
- Ideal for return air in the toe space areas between kitchen cabinets, stair risers, builtin vanities, etc.
- Countersunk mounting holes for flush appearance with color matching Phillips posidrive screws
- Driftwood Tan or Soft White