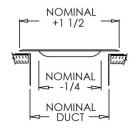

## **Plated Metal**

- ☐ Antique Brass
- ☐ Black Nickel
- ☐ Oil Rub Bronze
- ☐ Pewter ☐ Polished Brass
- ☐ Polished Chrome
- ☐ Satin Nickel

TS (4" Widths)

TS (4" Widths)