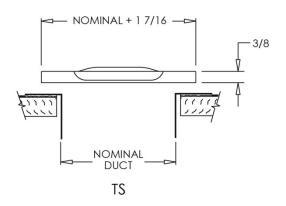

## **Plated Metal**

- ☐ Antique Brass
- ☐ Black Nickel
- ☐ Oil Rub Bronze
- ☐ Pewter ☐ Polished Brass
- ☐ Polished Chrome
- ☐ Satin Nickel

TS (4" Widths)

TS (4" Widths)