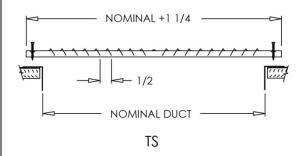

## **Plated Metal**

- ☐ Antique Brass
- ☐ Black Nickel
- ☐ Oil Rub Bronze
- ☐ Pewter ☐ Polished Brass
- ☐ Polished Chrome
- ☐ Satin Nickel

TS (4" Widths)

TS (4" Widths)