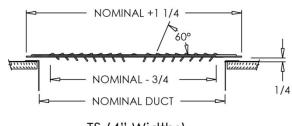

## **Plated Metal**

- ☐ Antique Brass
- ☐ Black Nickel
- ☐ Oil Rub Bronze
- ☐ Pewter ☐ Polished Brass
- ☐ Polished Chrome
- ☐ Satin Nickel

TS (4" Widths)

TS (4" Widths)