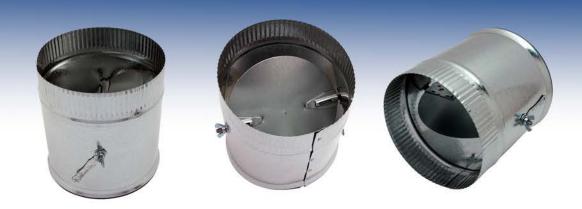

## **Straight Spin-ins for Metal with Damper #6000**

Hercules straight spin-in's for metal duct with damper.

- · Two quadrants on all dampers
- Makes air tight connection and saves labor time
- · Position of handle indicates damper setting
- · Rapid hardware for damper
- Spin In constructed of 26 Ga. Galvanized Steel ASTM-A653-00
- SMACNA Standards
- All gauges and reinforcements are in compliance with 2005 SMACNA standards for duct fabrication