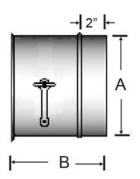

| Order Size<br>(A) | Length (B) |
|-------------------|------------|
| 6"                | 6"         |
| 8"                | 8"         |
| 10"               | 12"        |
| 12"               | 12"        |
| 14"               | 12"        |
| 16"               | 12"        |
| 18"               | 12"        |
| 20"               | 12"        |