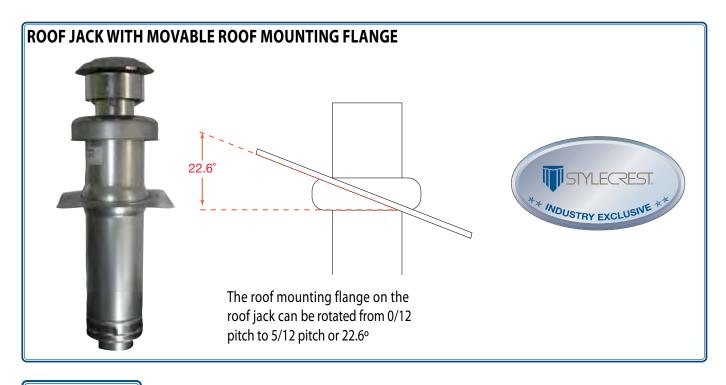

Jack w/removable crown — 104"-115" — From Floor to Flange of Roof Jack | 24       |
| 4000.8181                                         | Roof Jack w/removable crown — 115"-145" — From Floor to Flange of Roof Jack | 36       |
| 7680.6541                                         | External Roof Jack Extension — 18"                                          | 7        |
| 7660.2841                                         | Ceiling Ring (1 Ea. = 2 Pcs.)                                               | 16       |
| 7900.6111                                         | Interior Roof Jack Extension, 11" Height — 6 Pack                           | 27       |
| 7900.6171                                         | Interior Roof Jack Inside Extension, 17" Height — 6 Pack                    | 36       |



PAGE-29