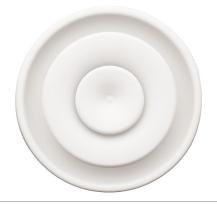

## **Adjustable Round Ceiling Diffuser (RDA)**

#### **Features**

- · Adjustable round 3 cone ceiling diffuser
- Air pattern adjusts from horizontal to vertical by rotating core
- Spring-latch removable core for ease of installation and damper balancing
- 1st in the industry to offer a 2" collar with mounting holes
- Rust resistant durable powder finish