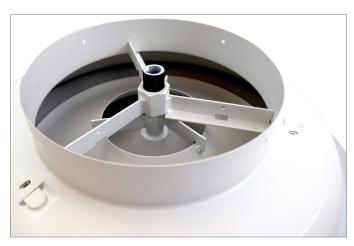

#### **Features**

- · Adjustable round 3 cone ceiling diffuser
- Air pattern adjusts from horizontal to vertical by rotating core
- Spring-latch removable core for ease of installation and damper balancing
- 1st in the industry to offer a 2" collar with mounting holes
- Rust resistant durable powder finish