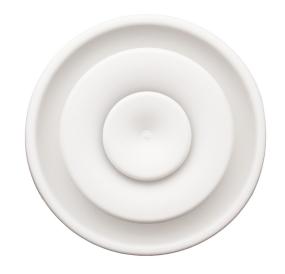

## **Adjustable Round Ceiling Diffuser (RDA)**

#### **Features**

- · Adjustable round 3 cone ceiling diffuser
- Air pattern adjusts from horizontal to vertical by rotating core
- Spring-latch removable core for ease of installation and damper balancing
- 1st in the industry to offer a 2" collar with mounting holes
- Rust resistant durable powder finish