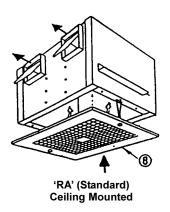

## Legend

- 1. Permanently Lubricated Motor
- 2. Accessible Terminal Box & Receptacle
- 3. Centrifugal Blower Wheel & Housing
- 4. Backdraft Damper
- 5. Acoustically Insulated Housing
- 6. Duct Sleeve
- 7. Blower & Motor Support Plates
- Removable Decorator Deluxe Grille with Self-Adjusting Springs - 85% Free Area
- 9. Adjustable Mounting Flange