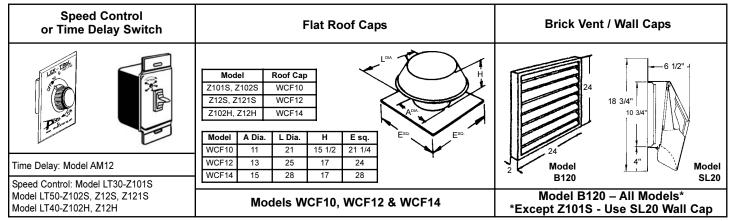

## Zephyr with Ceiling Radiation Damper Models Z101S, Z102S, Z12S, Z121S, Z102H, Z12H

## Legend

- 1. Permanently Lubricated Motor
- 2. Accessible Terminal Box & Receptacle
- 3. Centrifugal Blower Wheel & Housing
- 4. Backdraft Damper
- 5. Acoustically Insulated Housing
- 6. Duct Sleeve
- 7. Blower & Motor Support Plates
- Removable Decorator Deluxe Grille with Self-Adjusting Springs - 85% Free Area
- 9. Adjustable Mounting Flange





(Model CFD-20-DDA12) 24 1/8" X 14 1/4"

**Note:** Zephyr and CFD-20-DDA12 Ceiling Radiation Dampers are shipped in separate cartons for joining through field installation.

## **Optional Accessories**



Material: Galvanized Steel Housing



## **Submittal Sheet**

Zephyr Ceiling Fan

Quiet In-Line Exhaust Fan
With Ceiling Radiation Damper