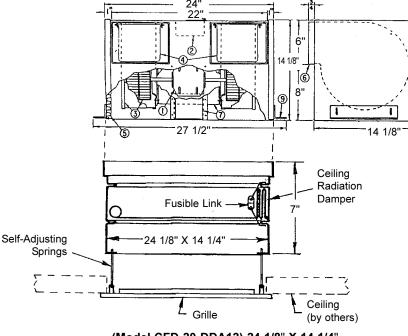

(Model CFD-20-DDA12) 24 1/8" X 14 1/4"

**Note:** Zephyr and CFD-20-DDA12 Ceiling Radiation Dampers are shipped in separate cartons for joining through field installation.