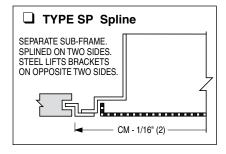

Fineline® is a registered trademark of USG Interiors Inc.

Dimensions are in inches (mm).

**CONTRACTOR:** 

| SCHEDULE TYPE: |  |
|----------------|--|
| PROJECT:       |  |
| ENGINEER:      |  |

| ☐ TYPE S Surface Mount                                                |
|-----------------------------------------------------------------------|
| SEPARATE SURFACE MOUNT FRAME CEILING OPENING = MODULE SIZE + 1/4" (6) |
| CM + 1 1/2" (34)                                                      |