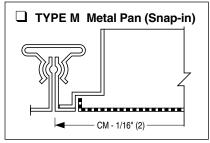

Fineline® is a registered trademark of USG Interiors Inc.

Dimensions are in inches (mm).

**CONTRACTOR:** 

| SCHEDULE TYPE: |  |
|----------------|--|
| PROJECT:       |  |
| ENGINEER:      |  |

| ☐ TYPE S Surface Mount                                                |
|-----------------------------------------------------------------------|
| SEPARATE SURFACE MOUNT FRAME CEILING OPENING = MODULE SIZE + 1/4" (6) |
| CM + 1 1/2" (34)                                                      |