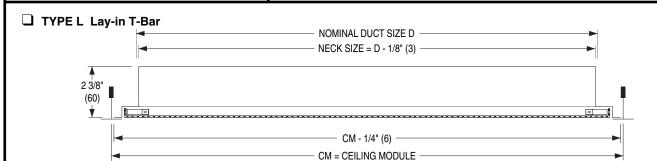

## **Imperial Module & Metric Module Table**

| Ceiling Module CM |            | Nominal Duct Size D |            |  |  |
|-------------------|------------|---------------------|------------|--|--|
|                   |            | Square Neck         |            |  |  |
| <b>Imperial</b>   | Metric     | Imperial            | Metric     |  |  |
| Modules           | Modules    | Modules             | Modules    |  |  |
|                   |            | (in.)               | (mm)       |  |  |
| 12 x 12           | 300 x 300  | 10 x 10             | 250 x 250  |  |  |
| 24 x 12           | 600 x 300  | 22 x 10             | 550 x 250  |  |  |
| 20 x 20           | 500 x 500  | 18 x 18             | 450 x 450  |  |  |
| 24 x 24           | 600 x 600  | 22 x 22             | 550 x 550  |  |  |
| 48 x 24           | 1200 x 600 | 46 x 22             | 1150 x 550 |  |  |

## **DESCRIPTION:**

- 1. Material: Corrosion-resistant steel. (Model 4360 is standard).
- 2. Designed to match supply air models 4320, 4320CB, 4320F and 4320M in appearance and construction detail, except that the air pattern controllers are not required and are omitted. This version is for ducted or ductless return applications. Features a dedicated frame assembly which has a neck that is 2" (51) less than the ceiling module size for maximum free area.
- 3. Removable face has concealed latches for easy access to optional damper.
- 4. Perforated face has 3/16" (5) diameter holes on 1/4" (6) staggered centres.
- 5. Standard finish is AW Appliance White.