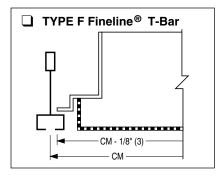

Fineline® is a registered trademark of USG Interiors Inc.

Dimensions are in inches (mm).

**CONTRACTOR:** 

| SCHEDULE TYPE: |  |
|----------------|--|
| PROJECT:       |  |
| ENGINEER:      |  |

| ☐ TYPE S Surface Mount                                                |
|-----------------------------------------------------------------------|
| SEPARATE SURFACE MOUNT FRAME CEILING OPENING = MODULE SIZE + 1/4" (6) |
| CM + 1 1/2" (34)                                                      |