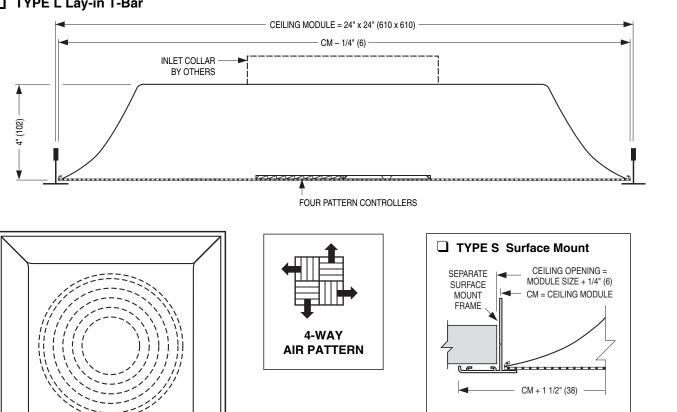

## PERFORATED CEILING DIFFUSERS FIBERGLASS PLENUM • 4-WAY DISCHARGE PATTERN SUPPLY • 24" X 24" MODULE FOR T-BAR CEILINGS **MODEL: 4350**

TYPE L Lay-in T-Bar

## **DESCRIPTION:**

- 1. Corrosion-resistant steel diffuser face. One piece molded fiberglass backpan with foil back vapour barrier. 6.0 R-value.
- 2. Diffuser features a smoothly contoured back pan and wrap-around fixed perforated face. Four stamped pattern controllers are mounted on the back of the perforated face, to provide a 4-way discharge pattern, providing excellent performance in VAV systems.
- 3. Perforated face has 3/16" (5) diameter holes on 1/4" (6) staggered centers. 51% free area. Center access hole with plug for screwdriver adjustment of the optional damper.
- 4. Pre-scored plenum for 6", 8", 10", 12", 14" or 15" (152, 203, 254, 305, 356 or 381) spin-in or tab-lock inlet collar (by others).
- 5. Standard finish is AW Appliance White face and black interior.