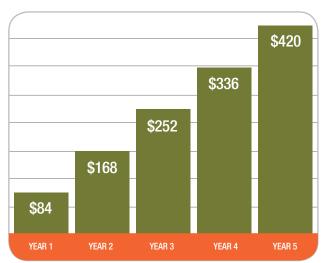

## Over the years, a hardworking Ducane air conditioner can save you hundreds of dollars on utility bills.

U.S. Average Five-Year Electric Cumulative Energy Savings for High-Efficiency 14 SEER Air Conditioners vs. 10 SEER. Energy Efficiency and renewable Energy Network, U.S. Department of Energy. The U.S. national average is used for electricity consumption. Actual cost savings may vary depending on personal lifestyle, system settings, equipment maintenance, local climate, actual construction, installation of equipment and duct system, hours of operation and local utility rates. This information is intended as an example for comparison purposes only.