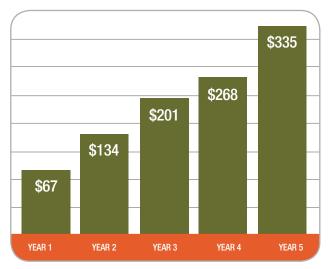

# Over the years, a hardworking Ducane air conditioner can save you hundreds of dollars on utility bills.

U.S. Average Five-Year Electric Cumulative Energy Savings for High-Efficiency 13 SEER Air Conditioners vs. 10 SEER. Energy Efficiency and renewable Energy Network, U.S. Department of Energy. The U.S. national average is used for electricity consumption. Actual cost savings may vary depending on personal lifestyle, system settings, equipment maintenance, local climate, actual construction, installation of equipment and duct system, hours of operation and local utility rates. This information is intended as an example for comparison purposes only.