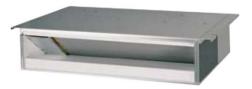

# Flex Multi-Split Ceiling Concealed Duct

# **Dimensions (WxHxD)**

| Body (inches)                     | 43 5/16 x 7 15/32 x 22 21/32 |
|-----------------------------------|------------------------------|
| Decorative Panel (inches)         | -                            |
| Net Weight Body (lbs)             | 58.4                         |
| Net Weight Decorative Panel (lbs) | ) -                          |