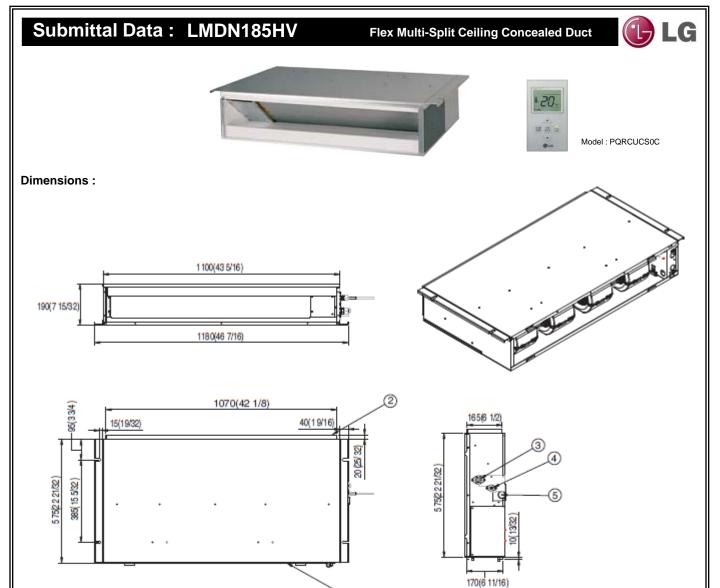

# **Dimensions (WxHxD)**

| Body (inches)                     | 43 5/16 x 7 15/32 x 22 21/32 |
|-----------------------------------|------------------------------|
| Decorative Panel (inches)         | -                            |
| Net Weight Body (lbs)             | 58.4                         |
| Net Weight Decorative Panel (lbs) | ) -                          |

## **Accessory Option:**

- PI485 for LGAP connection PMNFP14A0
- Wired Wall Thermostat PQRCUSA1, PQRCUCS0C

PQRCUSA1

PQRCUCS0C

Unit: mm(inch)

| 1   | Air Suction Flange (Return)   |
|-----|-------------------------------|
| 2   | Air Discharge Flange (Supply) |
| 3   | Gas Pipe Connection           |
| 4   | Liquid Pipe Connection        |
| (5) | Drain Pipe Connection         |
| 6   | Power Supply Connection       |
|     |                               |