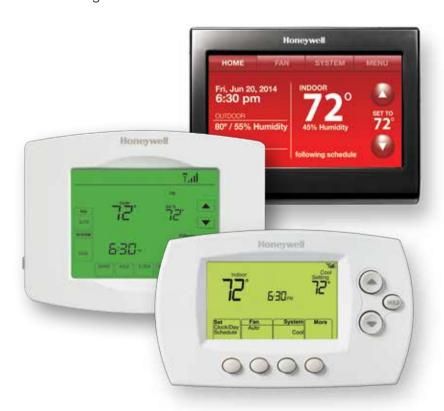

## RedLINK™ wireless systems

Advanced solutions for complex comfort challenges.

A RedLINK system is ideal for customers who want the convenience of remote comfort control and require a more robust solution.

#### Ability to differentiate

RedLINK solutions allow you to showcase your expertise and give customers value they can't get anywhere else.

Redesigned Prestige® IAQ Prestige® 2.0 All-New VisionPRO® 8000 Wireless FocusPRO®

## Wi-Fi thermostats

Simple connectivity. Control from anywhere.

A Wi-Fi thermostat is ideal for customers who value the flexibility of remote visibility and control, and simply want to get connected.

Monitoring temperature in a rental property

Wi-Fi 9000 Wi-Fi 9000 with Voice Control Wi-Fi VisionPRO® Wi-Fi FocusPRO®

Control on the go with Honeywell's Total Connect Comfort app.

Simple comfort for dynamic lifestyles.