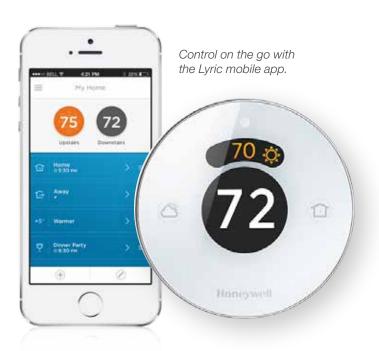

The Lyric thermostat is ideal for customers who are always on the go and want optimal comfort and savings they don't have to think about.

#### Geofencing

Using the homeowner's smartphone location, Lyric automatically adjusts the temperature as they come and go – delivering comfort when they're home and savings when they're away.

#### **Fine Tune**

The Fine Tune feature considers both indoor and outdoor temperature and humidity to reach set point, ensuring 72° really feels like 72°.

#### **Smart Cues**

The Smart Cues feature sends homeowners maintenance notifications and extreme conditions alerts to help extend the life of their HVAC system.