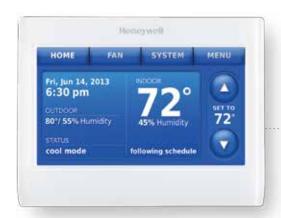

## Wi-Fi thermostats

Simple connectivity. Control from anywhere.

A Wi-Fi thermostat is ideal for customers who value the flexibility of remote visibility and control, and simply want to get connected.

#### **Connects to existing Wi-Fi network**

Honeywell Wi-Fi thermostats connect to the home's wireless network – no need for additional gateways or equipment.

#### Quick, easy install

Streamlined install process and single-screen scheduling help you get on and off the job quickly.

#### Intuitive operation

Plain-language menus and commands make Honeywell's Wi-Fi thermostats simple to use, minimizing customer callbacks.