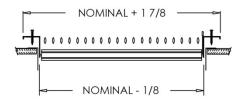

# **Residential Submittal Sheet**

950-O Series

Adjustable Airfoil Blade Diffuser with Opposed Blade Damper

950-O (Extruded Frame)

950-O (Stamped Steel One Piece Frame)

950 O (Extruded Frame)

950 O (Extruded Frame)

# Stamped Steel Frame Sizes

6 x 6

8 x 8

- 10 x 10 12 x 4
- 14 x 6

14 x 8

- 8 x 4
- 12 x 6
- 14 x 14

- 10 x 4
- 16 x 6

- 10 x 6
- 12 x 1214 x 4
- Cincard about a boundary

\*Note: Sizes not shown above use an extruded aluminum surface mount frame with signature line marks.

950-O (Stamped Steel One Piece Frame)