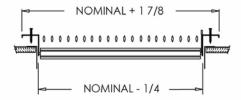

# **Residential Submittal Sheet**

950-O Series

Adjustable Airfoil Blade Diffuser with Opposed Blade Damper

950-O (Extruded Frame)

950-O (Stamped Steel One Piece Frame)

950 O (Extruded Frame)

950 O (Extruded Frame)

# Stamped Steel Frame Sizes

6 x 6

8 x 8

- 10 x 10 12 x 4
- 14 x 6

14 x 8

- 8 x 4
- 12 x 6
- 14 x 14

- 10 x 4
- 16 x 6

- 10 x 6
- 12 x 1214 x 4
- Cincard about a boundary