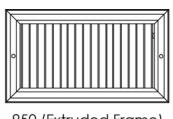

## Residential Submittal Sheet

950 Series Adjustable Airfoil Blade Diffuser

950 (Extruded Frame)

950 (Stamped Steel One Piece Frame)

950 (Extruded Frame)

950 (Extruded Frame)

950 (Stamped Steel One Piece Frame)

Model: 950

**Description:** Adjustable Airfoil Blade Diffuser

### Standard Features:

- Adjustable aluminum airfoil blades with lever operated steel multi-shutter damper
- Designed for ceiling or sidewall applications
- Vertical air deflectors with nylon bushings for easy adjustment and quiet settings
- Countersunk mounting holes for flush appearance with color matching Phillips posidrive screws
- All component parts, rivets, linkage and handle are enclosed in the valve to ensure trouble free operation
- Frames dependent on product size, refer to chart below
- Soft White