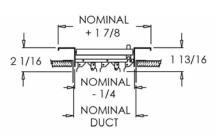

# **Residential Submittal Sheet**

950-O Series

Adjustable Airfoil Blade Diffuser with Opposed Blade Damper

950-O (Extruded Frame)

950-O (Stamped Steel One Piece Frame)

950 O (Extruded Frame)

950 O (Extruded Frame)

# Stamped Steel Frame Sizes

6 x 6

8 x 8

- 10 x 10 12 x 4
- 14 x 6

14 x 8

- 8 x 4
- 12 x 6
- 14 x 14

- 10 x 4
- 16 x 6

- 10 x 6
- 12 x 1214 x 4
- Cincard about a boundary