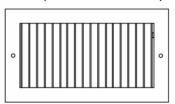

950 (Stamped Steel One Piece Frame)

# **Residential Submittal Sheet**

950-O Series

Adjustable Airfoil Blade Diffuser with Opposed Blade Damper

950-O (Extruded Frame)

950-O (Stamped Steel One Piece Frame)

950 O (Extruded Frame)

950 O (Extruded Frame)

950-O (Stamped Steel One Piece Frame)

**Model:** 950-O

**Description:** Adjustable Airfoil Blade Diffuser with Opposed

**Blade Damper** 