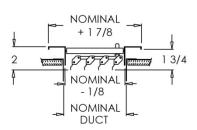

## Residential Submittal Sheet

950 Series Adjustable Airfoil Blade Diffuser

950 (Extruded Frame)

950 (Stamped Steel One Piece Frame)

950 (Extruded Frame)

950 (Extruded Frame)

950 (Stamped Steel One Piece Frame)

### Stamped Steel Frame Sizes

- 6 x 6
- 10 x 10
- 14 x 6

- 8 x 4
- 12 x 4
- 14 x 8

- 8 x 8
- 12 x 6
- 14 x 14

16 x 6

10 x 4

- 12 x 12
- 10 x 6 14 x 4

\*Note: Sizes not shown above use an extruded aluminum surface mount frame with signature line marks.