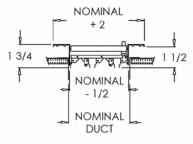

## Residential Submittal Sheet

950 Series Adjustable Airfoil Blade Diffuser

950 (Extruded Frame)

950 (Stamped Steel One Piece Frame)

950 (Extruded Frame)

950 (Extruded Frame)

950 (Stamped Steel One Piece Frame)

### Stamped Steel Frame Sizes

- 6 x 6
- 10 x 10
- 14 x 6

- 8 x 4
- 12 x 4
- 14 x 8

- 8 x 8
- 12 x 6
- 14 x 14

16 x 6

10 x 4

- 12 x 12
- 10 x 6 14 x 4

\*Note: Sizes not shown above use an extruded aluminum surface mount frame with signature line marks.