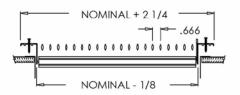

## Residential Submittal Sheet

950 Series Adjustable Airfoil Blade Diffuser

950 (Extruded Frame)

950 (Stamped Steel One Piece Frame)

950 (Extruded Frame)

950 (Extruded Frame)

950 (Stamped Steel One Piece Frame)

### Stamped Steel Frame Sizes

- 6 x 6
- 10 x 10
- 14 x 6

- 8 x 4
- 12 x 4
- 14 x 8

- 8 x 8
- 12 x 6
- 14 x 14

16 x 6

10 x 4

- 12 x 12
- 10 x 6 14 x 4

\*Note: Sizes not shown above use an extruded aluminum surface mount frame with signature line marks.