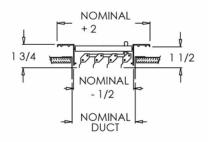

### Stamped Steel Frame Sizes

- 6 x 6
- 10 x 10
- 14 x 6

- 8 x 4
- 12 x 4
- 14 x 8

- 8 x 8
- 12 x 6
- 14 x 14

16 x 6

10 x 4

- 12 x 12
- 10 x 6 14 x 4

\*Note: Sizes not shown above use an extruded aluminum surface mount frame with signature line marks.