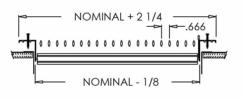

# Stamped Steel Frame Sizes

6 x 6

8 x 8

- 10 x 10 12 x 4
- 14 x 6

14 x 8

- 8 x 4
- 12 x 6
- 14 x 14

- 10 x 4
- 16 x 6

- 10 x 6
- 12 x 1214 x 4
- Cincard about a boundary

\*Note: Sizes not shown above use an extruded aluminum surface mount frame with signature line marks.

950-O (Stamped Steel One Piece Frame)