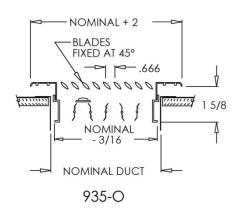

#### **Options:**

- ☐ Recessed screwdriver operated Opposed Blade Damper (935-0)
- ☐ Square to round ADC compliant 2" No Labor Collar with roll formed retention bead (935-NLC), available in square sizes only