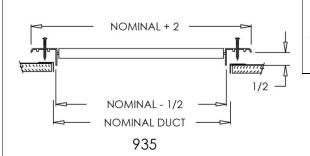

# **Residential Submittal Sheet**

935 Series Steel Blade Grille with Horizontal 45° Fixed Blade

**Model:** 935

**Description:** Steel Blade Grille with Horizontal 45° Fixed Blade

#### Standard Features:

- Surface mount return air grille
- Fixed steel blades at 45° are parallel to longest dimension
- Countersunk mounting holes for flush appearance with color matching Phillips posidrive screws
- Available in even sizes up to 30" x 20"
- Soft White