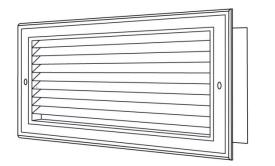

# **Residential Submittal Sheet**

935 Series Steel Blade Grille with Horizontal 45° Fixed Blade

**Model:** 935

**Description:** Steel Blade Grille with Horizontal 45° Fixed Blade

#### Standard Features:

- Surface mount return air grille
- Fixed steel blades at 45° are parallel to longest dimension
- Countersunk mounting holes for flush appearance with color matching Phillips posidrive screws
- Available in even sizes up to 30" x 20"
- Soft White