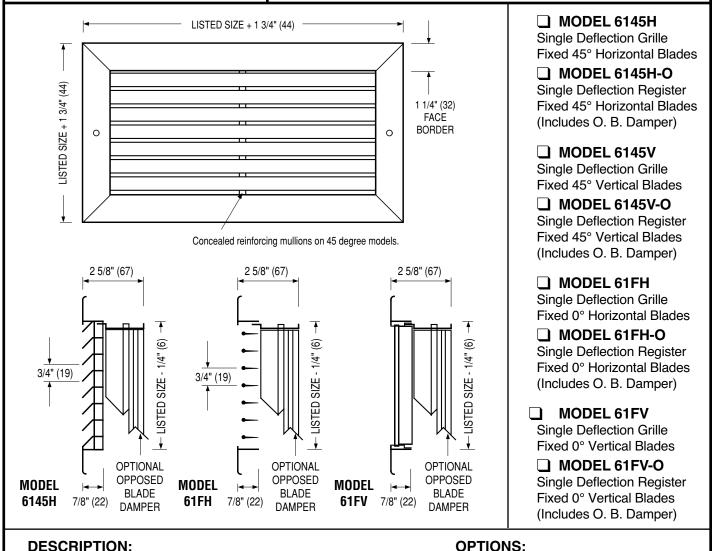

## **DESCRIPTION:**

- 1. Construction: Corrosion-resistant steel. Roll-formed frame mechanically interlocked with reinforced mitered corners for strength. Roll-formed blades on 3/4" (19) centers are fixed at 0 or 45 degrees to match and compliment the supply grilles and registers. 45 degree model utilizes a concealed rear reinforcing mullion (max. 16" (406) centers) and a single blade pack that provides a continuous louvered appearance. O degree models utilize a visible face mullion when blade length exceeds 16" (406).
- 2. Optional roll-formed steel opposed blade damper has a screwdriver slot operator accessible through face of register.
- 3. Minimum size is 4" x 4" (102 x 102). Maximum size is 48" x 36" (1219 x 914).
- 4. Type S Surface mount frame has a 1 1/4" (32) face border and a 1" (25) overlap margin.
- Chandand factoring in Turns A accordance and accordance