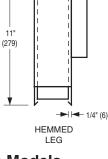

# Uninsulated:

□ 5350 • 1/2" (13) Slot

□ 5375 • 3/4" (19) Slot (279)

□ 5310 • 1" (25) Slot