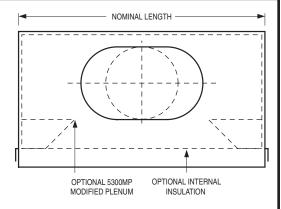

### **Plenums**

### Insulated:

□ 5350IMP • 1/2" (13) Slot

□ 5375IMP • 3/4" (19) Slot

□ 5310IMP • 1" (25) Slot

Standard Plenums have square shoulders. An optional modified plenum is available with the addition of integral baffles (add suffix MP) which provides a reduction in throw and increased spread of the air pattern.

• Request submittal dwg. 5300-1 for full dimensional data and available length and inlet size combinations.