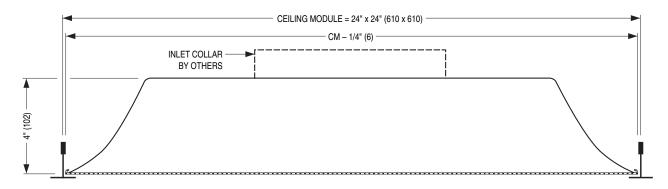

## PERFORATED CEILING DIFFUSERS

FIBERGLASS PLENUM

RETURN • 24" X 24" MODULE FOR T-BAR CEILINGS

**MODEL: 4350R** 

## ☐ TYPE L Lay-in T-Bar







## **DESCRIPTION:**

- Corrosion-resistant steel diffuser face. One piece molded fiberglass backpan with foil back vapour barrier. 6.0 R-value.
- Diffuser features a smoothly contoured back pan and wrap around fixed perforated face. Designed to match supply model 4350 in appearance, except pattern controllers are omitted.
- 3. Perforated face has 3/16" (5) diameter holes on 1/4" (6) staggered centers. 51% free area.
- 4. Pre-scored plenum for 6", 8", 10", 12", 14" or 15" (152, 203, 254, 305, 356 or 381) spin-in or tab-lock inlet collar (by others) for ducted return applications.
- Standard finish is AW Appliance White face and black interior.

## **OPTIONS:**

Finish:

☐ SP Special \_\_\_\_\_

| SCHEDULE TYPE: | Dimensions are in inches (mm). |          |            |             |
|