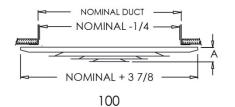

# **Residential Submittal Sheet**

100 Series Step Down Ceiling Diffuser

100 -NLC

NOMINAL DUCT

| Model: 1 | 00 |
|----------|----|
|----------|----|

**Description:** Step Down Ceiling Diffuser

☐ Black Velvet

☐ Bronze

| 100 Series Dimensions |        |        |        |     |        |        |     |     |        |
|-----------------------|--------|--------|--------|-----|--------|--------|-----|-----|--------|
| Size                  | 6"     | 8"     | 10"    | 12" | 14"    | 16"    | 18" | 20" | 24"    |
| Dimension (A)         | 1 1/4" | 1 1/4" | 1 5/8" | 2"  | 2 1/4" | 2 3/4" | 3"  | 3"  | 3 1/4" |
|                       |        |        |        |     |        |        |     |     | •      |