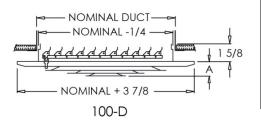

## **Options:**

- ☐ Lever operated Multi-Shutter Damper (100-D)
- ☐ Lever operated Opposed Blade Damper (100-0)
- ☐ Square to round ADC compliant 2" No Labor Collar with roll formed retention bead (100-NLC)

☐ Black Velvet

☐ Bronze

| 100 Series Dimensions |        |        |        |     |        |        |     |     |        |
|-----------------------|--------|--------|--------|-----|--------|--------|-----|-----|--------|
| Size                  | 6"     | 8"     | 10"    | 12" | 14"    | 16"    | 18" | 20" | 24"    |
| Dimension (A)         | 1 1/4" | 1 1/4" | 1 5/8" | 2"  | 2 1/4" | 2 3/4" | 3"  | 3"  | 3 1/4" |
|                       |        |        |        |     |        |        |     |     | •      |