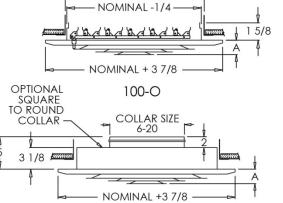

## **Options:**

- ☐ Lever operated Multi-Shutter Damper (100-D)
- ☐ Lever operated Opposed Blade Damper (100-0)
- ☐ Square to round ADC compliant 2" No Labor Collar with roll formed retention bead (100-NLC)

☐ Black Velvet

☐ Bronze

| 100 Series Dimensions |        |        |        |     |        |        |     |     |        |
|-----------------------|--------|--------|--------|-----|--------|--------|-----|-----|--------|
| Size                  | 6"     | 8"     | 10"    | 12" | 14"    | 16"    | 18" | 20" | 24"    |
| Dimension (A)         | 1 1/4" | 1 1/4" | 1 5/8" | 2"  | 2 1/4" | 2 3/4" | 3"  | 3"  | 3 1/4" |
|                       |        |        |        |     |        |        |     |     | •      |