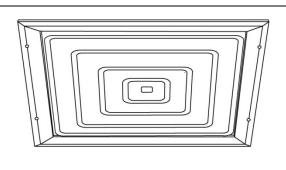

# **Residential Submittal Sheet**

100 Series Step Down Ceiling Diffuser

100 -NLC

NOMINAL DUCT

| Model: 1 | 00 |
|----------|----|
|----------|----|

**Description:** Step Down Ceiling Diffuser

### **Standard Features:**

- Step down core design allowing for uniform air distribution
- Four way air diffusion
- Countersunk mounting holes for flush appearance with color matching Phillips posidrive screws
- Soft white